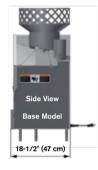

APPROXIMATE JUICE PRODUCTION 1500 - 1700 ounces/46 quarts (43 liters) per hour

TYPICAL FRUIT COUNT Per 40 lb. (18 kg) carton, 80-138

0,23 kw, 100/110/115 volts, 50/60 Hz, ELECTRICAL REQUIREMENTS 20 amp service, single phas

SAFETY FEATURES Completely enclosed, safety interlock switches

FINISH Stainless steel with clear lexan juicing window

WEIGHT 200 lbs. (90 kg)

WASTE CONTAINER Holds peel from 30-40 Fruit

AVERAGE FRUIT SIZE 2-1/2" (63,5 mm) to 3-1/4" (82,5 mm)