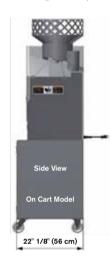

SAFETY FEATURES Completely enclosed, safety interlock switches

FINISH Stainless steel with clear lexan juicing window

WEIGHT 200 lbs. (90 kg)

WASTE CONTAINER Holds peel from 30-40 Fruit

AVERAGE FRUIT SIZE 2-1/2" (63,5 mm) to 3-1/4" (82,5 mm)

Copyright © John Bean Technologies Corporation

Note: Add 4" (10 cm) to overall height for Citrus