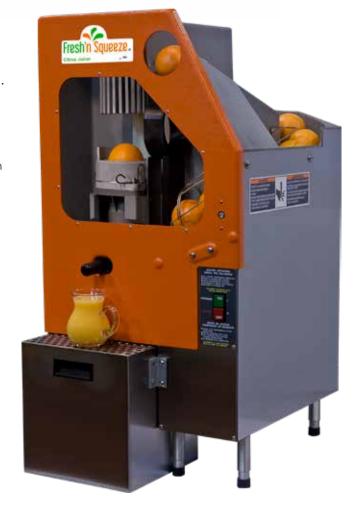

## Whole Fruit Extraction Principle

JBT extraction technology provides customers with a compact juicer that uses the same patented "whole fruit extraction principle" used in our renowned industrial extractors.

## Juice Quality

The basic principle of instantaneous separation is the major reason for the superior quality juice delivered by the Fresh'n Squeeze Citrus Juicer.

The design of our juicer instantaneously separates juice from peel, seed and albedo components which, if allowed to stay in contact with the juice, have an adverse effect on flavor.

### Juice Yield

The Fresh'n Squeeze Citrus Juicer yields up to 50% more juice per unit of fruit than any other point-of-sale juicer.

Our unique design allows the juicer to process the widest range of fruit sizes and all citrus varieties including oranges, grapefruit, lemons, limes and tangerines.