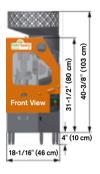

APPROXIMATE JUICE PRODUCTION 1500 - 1700 ounces/46 quarts (43 liters) per hour

TYPICAL FRUIT COUNT Per 40 lb. (18 kg) carton, 80-138

0,23 kw, 100/110/115 volts, 50/60 Hz, ELECTRICAL REQUIREMENTS 20 amp service, single phas

SAFETY FEATURES Completely enclosed, safety interlock switches

FINISH Stainless steel with clear lexan juicing window

WEIGHT 200 lbs. (90 kg)

WASTE CONTAINER Holds peel from 30-40 Fruit

AVERAGE FRUIT SIZE 2-1/2" (63,5 mm) to 3-1/4" (82,5 mm)

Copyright © John Bean Technologies Corporation

Note: Add 4" (10 cm) to overall height for Citrus