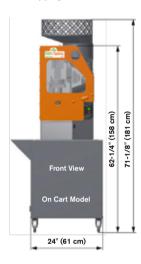

SAFETY FEATURES Completely enclosed, safety interlock switches

FINISH Stainless steel with clear lexan juicing window

WEIGHT 200 lbs. (90 kg)

WASTE CONTAINER Holds peel from 30-40 Fruit

AVERAGE FRUIT SIZE 2-1/2" (63,5 mm) to 3-1/4" (82,5 mm)

Copyright © John Bean Technologies Corporation

Note: Add 4" (10 cm) to overall height for Citrus