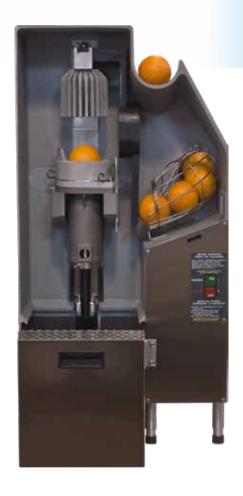

## Whole Fruit Extraction Principle

JBT extraction technology provides customers with a compact juicer that uses the same patented "whole fruit extraction principle" used in our renowned industrial extractors.

## Juice Quality

The basic principle of instantaneous separation is the major reason for the superior quality juice delivered by the Fresh'n Squeeze Citrus Juicer.

The design of our juicer instantaneously separates juice from peel, seed and albedo components which, if allowed to stay in contact with the juice, have an adverse effect on flavor.

### Juice Yield

The Fresh'n Squeeze Citrus Juicer yields up to 50% more juice per unit of fruit than any other point-of-sale juicer.

Our unique design allows the juicer to process the widest range of fruit sizes and all citrus varieties including oranges, grapefruit, lemons, limes and tangerines.