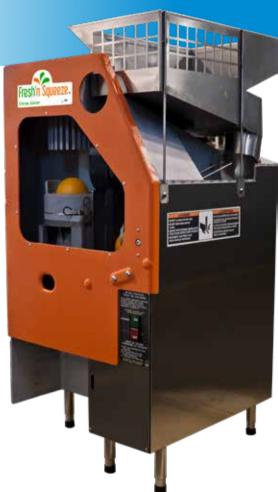

### Juice Yield

The Fresh'n Squeeze Citrus Juicer yields up to 50% more juice per unit of fruit than any other point-of-sale juicer.

Our unique design allows the juicer to process the widest range of fruit sizes and all citrus varieties including oranges, grapefruit, lemons, limes and tangerines.

APPROXIMATE JUICE PRODUCTION 1500 - 1700 ounces/46 quarts (43 liters) per hour

TYPICAL FRUIT COUNT Per 40 lb. (18 kg) carton, 80-138

0,23 kw, 100/110/115 volts, 50/60 Hz, ELECTRICAL REQUIREMENTS 20 amp service, single phas

SAFETY FEATURES Completely enclosed, safety interlock switches

FINISH Stainless steel with clear lexan juicing window

WEIGHT 200 lbs. (90 kg)

WASTE CONTAINER Holds peel from 30-40 Fruit

AVERAGE FRUIT SIZE 2-1/2" (63,5 mm) to 3-1/4" (82,5 mm)